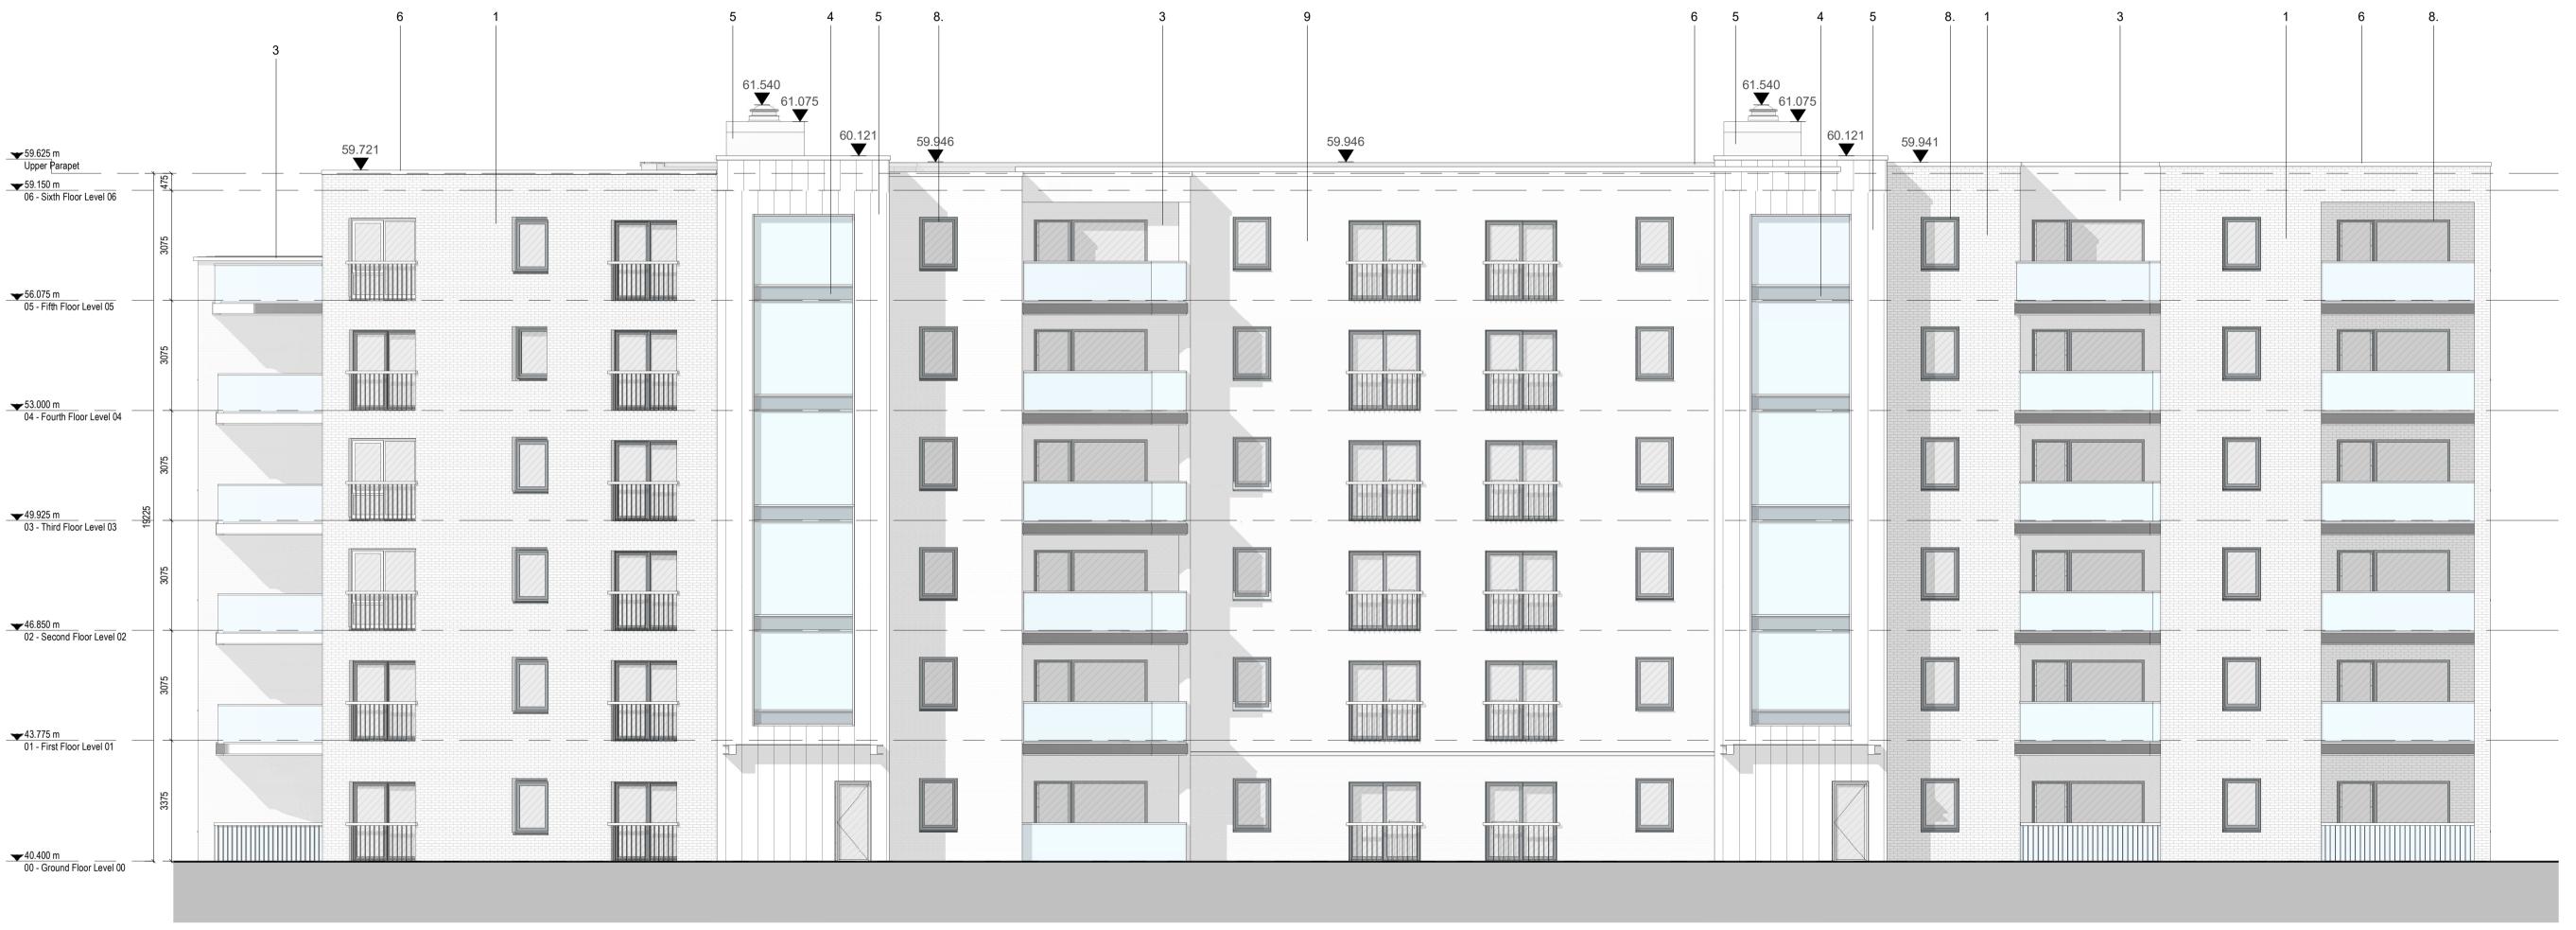

1 GA - East Elevation

1 : 100

THE COPYRIGHT OF THIS DRAWING IS VESTED WITH C+W O'BRIEN LTD AND MUST NOT BE COPIED OR REPRODUCED WITHOUT THE CONSENT OF THE COMPANY.

FIGURED DIMENSIONS ONLY TO BE TAKEN FROM THIS DRAWING. DO NOT SCALE.

## Material Legend

- 1 Oatmeal Brickwork
- 2 Glazed balustrade with power-coated metal handrails
  3 Grey Brickwork
  4 Powder Coated Aluminium Double Glazed

- Curtain Wall
- 5 Zinc Standing Seam Cladding 6 Powder Coated Pressed Metal Coping Detail 7 Powder Coated Pressed Metal 8 Powder Coated Aluminium Double Glazed
- Windows

- 9 Render Finishing Off White 10 Selected Limestone 11 Obscure Back-Painted Glazing 12 Charcoal Brickwork

East Elevation

Key Plan (NTS)

Project Stage